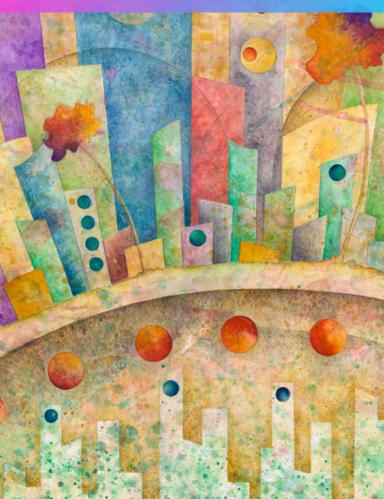

## FESTIVAL GUIDE

FEATURED ARTIST **GWENDOLYN REDFERN** GWENDOLYNEREDFERNARTIST.COM

#### **GWENDOLYN REDFERN**

"I spy with my naked eye... I have always been fascinated with architecture. All the geometric forms that line the city streets, buildings, bridges and nature in general are the inspiration for my work. My preferred mediums watercolor."

Gwen is a watercolor artist from Raleigh, North Carolina. She received her BFA in Painting from East Carolina University. Gwendolyn has exhibited in numerous art shows, galleries, and festivals since 1998, marking the beginning of her professional career. Her artwork mixes abstract cityscapes with music, emotion, and the human form. We are thrilled to showcase such inspiring work at our Downtown festival this springlork residing in numerous regional and international collections, Ash strives to develop his skills as an artist on a daily basis and continues to create new works of art that engage and stimulate the viewers' eyes as well as their minds.

#### FEATURED ARTIST **GWENDOLYN REDFERN** GWENDOLYNEREDFERNARTIST.COM