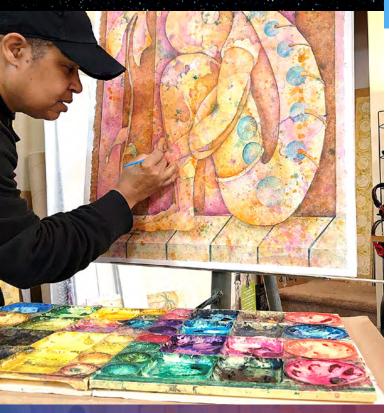

#### **GWENDOLYN REDFERN**

"I spy with my naked eye... I have always been fascinated with architecture. All the geometric forms that line the city streets, buildings, bridges and nature in general are the inspiration for my work. My preferred mediums watercolor."

Gwen is a watercolor artist from Raleigh, North Carolina. She received her BFA in Painting from East Carolina University. Gwendolyn has exhibited in numerous art shows, galleries, and festivals since 1998, marking the beginning of her professional career. Her artwork mixes abstract cityscapes with music, emotion, and the human form. We are thrilled to showcase such inspiring work at our Downtown festival this springlork residing in numerous regional and international collections, Ash strives to develop his skills as an artist on a daily basis and continues to create new works of art that engage and stimulate the viewers' eyes as well as their minds.