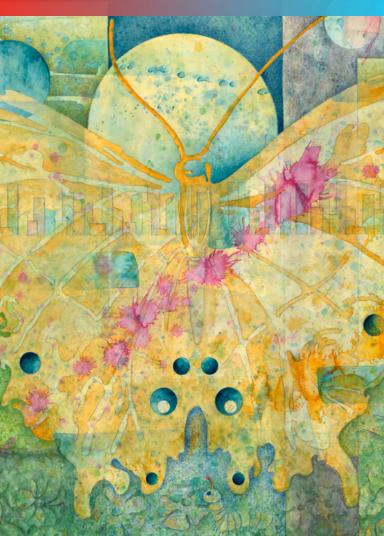

#### **GWENDOLYN REDFERN**

"I spy with my naked eye... I have always been fascinated with architecture. All the geometric forms that line the city streets, buildings, bridges and nature in general are the inspiration for my work. My preferred mediums watercolor."

Gwen is a watercolor artist from Raleigh, North Carolina. She received her BFA in Painting from East Carolina University. Gwendolyn has exhibited in numerous art shows, galleries, and festivals since 1998, marking the beginning of her professional career. Her artwork mixes abstract cityscapes with music, emotion, and the human form. We are thrilled to showcase such inspiring work at our Downtown festival this springlork residing in numerous regional and international collections, Ash strives to develop his skills as an artist on a daily basis and continues to create new works of art that engage and stimulate the viewers' eyes as well as their minds.