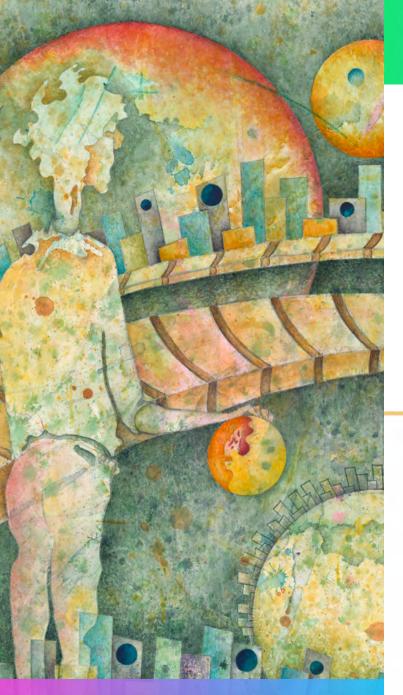

#### **GWENDOLYN REDFERN**

"I spy with my naked eye... I have always been fascinated with architecture. All the geometric forms that line the city streets, buildings, bridges and nature in general are the inspiration for my work. My preferred mediums watercolor."

Gwen is a watercolor artist from Raleigh, North Carolina. She received her BFA in Painting from East Carolina University. Gwendolyn has exhibited in numerous art shows, galleries, and festivals since 1998, marking the beginning of her professional career. Her artwork mixes abstract cityscapes with music, emotion, and the human form. We are thrilled to showcase such inspiring work at our Downtown festival this springlork residing in numerous regional and international collections, Ash strives to develop his skills as an artist on a daily basis and continues to create new works of art that engage and stimulate the viewers' eyes as well as their minds.