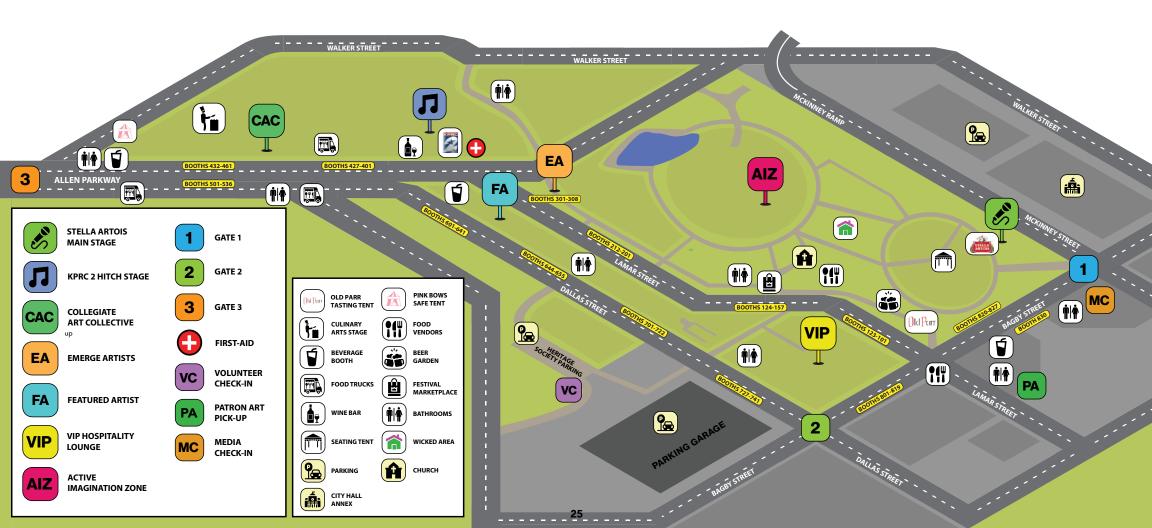

## **FESTIVAL MAP**

BAYOU CITY ART FESTIVAL DOWNTOWN MARCH 29-30 2025

Art Colony Association, Inc. provides unique art experiences and education for the greater Houston community by bringing diverse artists to urban Bayou City Art Festivals and supports local nonprofit organizations.